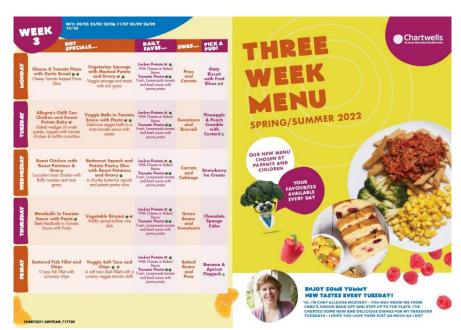

We have spoken to thousands of parents and pupils from across the country to develop our most exciting, delicious and nutritious menu ever.

Our new Spring / Summer 22 menu is packed with parent and pupil's favourite dishes and crowd-pleasing dishes for fussy eaters. No dish was released onto our menus without the Thumbs Up! from pupil's themselves.

All of our meals are nutritionally balanced adhering to the school food standards, providing pupils with everything they need to grow healthy bodies and minds.

JOIN US FOR LUNCH AND TRY YOUR NEW MENU!

DON'T FORGET! ALL CHILDREN IN RECEPTION, YEARS 1 OR 2 CAN EAT FOR FREE!

| N                                                                                                                                                                                                                                                                                                                                                                                                                                                                                                                                                                                                                                                                                                                                                                                                                                                                                                                                                                                                                                                                                                                                                                                                                                                                                                                                                                                                                                                                                                                                                                                                                                                                                                                                                                                                                                                                                                                                                                                                                                                                                                                              | EEK                                                                                               | W/C: 18/04 09/05 06/06 27/06 18/07 12/09<br>03/10 |                                                                                                                                           |                                                                                                                                                 |                                    | W                                                      | EEK       | /08 19/09                                                             |                           |                                                                                                                          |                                                                                                                                          |                                               |                                        |
|--------------------------------------------------------------------------------------------------------------------------------------------------------------------------------------------------------------------------------------------------------------------------------------------------------------------------------------------------------------------------------------------------------------------------------------------------------------------------------------------------------------------------------------------------------------------------------------------------------------------------------------------------------------------------------------------------------------------------------------------------------------------------------------------------------------------------------------------------------------------------------------------------------------------------------------------------------------------------------------------------------------------------------------------------------------------------------------------------------------------------------------------------------------------------------------------------------------------------------------------------------------------------------------------------------------------------------------------------------------------------------------------------------------------------------------------------------------------------------------------------------------------------------------------------------------------------------------------------------------------------------------------------------------------------------------------------------------------------------------------------------------------------------------------------------------------------------------------------------------------------------------------------------------------------------------------------------------------------------------------------------------------------------------------------------------------------------------------------------------------------------|---------------------------------------------------------------------------------------------------|---------------------------------------------------|-------------------------------------------------------------------------------------------------------------------------------------------|-------------------------------------------------------------------------------------------------------------------------------------------------|------------------------------------|--------------------------------------------------------|-----------|-----------------------------------------------------------------------|---------------------------|--------------------------------------------------------------------------------------------------------------------------|------------------------------------------------------------------------------------------------------------------------------------------|-----------------------------------------------|----------------------------------------|
|                                                                                                                                                                                                                                                                                                                                                                                                                                                                                                                                                                                                                                                                                                                                                                                                                                                                                                                                                                                                                                                                                                                                                                                                                                                                                                                                                                                                                                                                                                                                                                                                                                                                                                                                                                                                                                                                                                                                                                                                                                                                                                                                | 1/                                                                                                | HOT                                               | NLS                                                                                                                                       | DAILY<br>FAVES                                                                                                                                  | SIDES                              | PICK A<br>PUDI                                         |           | 2                                                                     | HOT                       | ALS                                                                                                                      | DAILY<br>FAVES                                                                                                                           | SID IS                                        | PICK /                                 |
|                                                                                                                                                                                                                                                                                                                                                                                                                                                                                                                                                                                                                                                                                                                                                                                                                                                                                                                                                                                                                                                                                                                                                                                                                                                                                                                                                                                                                                                                                                                                                                                                                                                                                                                                                                                                                                                                                                                                                                                                                                                                                                                                | Cheese & Tomo<br>with Garlic Bro<br>Cheesy tomato top<br>slice                                    | te o bos                                          | Macaroni Cheese<br>Traditional Mac 'N' Cheese,<br>delicious mocaroni in a<br>creamy cheese souce                                          | Jacket Potato @<br>With Cheese or Baked<br>Boors<br>Tomato Pasta #<br>Fresh, bonemade Isonat<br>and basit souce with<br>penne pasta             | Green<br>Beans<br>and<br>Sweetcorn | Raspberry<br>Ripple Ice<br>Cream                       | MONDAY    | Veggie Bolog<br>Yummy veggie<br>with po                               | Bolognese                 | Cheese & Tomato<br>Pizza with Garlie<br>Bread @ #<br>Cheesy tomato topped Pizza<br>Slice                                 | Jacket Potato #<br>Willi Cleess or Boked<br>Boons<br>Tomato Pasta #<br>Fresh, komenode tomato<br>and basil source with<br>penne posta    | Carrot<br>Sticks<br>and<br>Cucumber<br>Sticks | Flapjac<br>with Fr<br>Slices &         |
|                                                                                                                                                                                                                                                                                                                                                                                                                                                                                                                                                                                                                                                                                                                                                                                                                                                                                                                                                                                                                                                                                                                                                                                                                                                                                                                                                                                                                                                                                                                                                                                                                                                                                                                                                                                                                                                                                                                                                                                                                                                                                                                                | Allegra's BBQ<br>Burger, Con<br>Pineapple Reli<br>Potato We<br>BBQ chicken brec<br>with zingy con | n and<br>ish with<br>dges<br>at burger            | Allegra's Broccoli And<br>Cauliflower Cheese Pie<br>with Mashed Pottor<br>Cheesy broccoli and<br>couliflower with a shortcrust<br>lopping | Baked Beans                                                                                                                                     | Peas<br>and<br>Broccoli            | Secret<br>Brownie                                      | TUESDAY   | Allegra's Asi<br>Noodl<br>Chicken and ve<br>sweet sauce w             | getables in               | Veggie Korma with<br>Rice &<br>A Vogstrain version of the<br>classic mild Korma with<br>roast Cauliflower &<br>Chickpeas | Jacket Potato 🖷 🌒<br>With Cheess or Baked<br>Beans<br>Teansto Pasta 🗐<br>Fresh, homenade fornate<br>and basil source with<br>penne pasta | Broccoli<br>and<br>Peas                       | Orang<br>Shortbre<br>with Fr<br>Slices |
|                                                                                                                                                                                                                                                                                                                                                                                                                                                                                                                                                                                                                                                                                                                                                                                                                                                                                                                                                                                                                                                                                                                                                                                                                                                                                                                                                                                                                                                                                                                                                                                                                                                                                                                                                                                                                                                                                                                                                                                                                                                                                                                                | Roast Chicke<br>Roast Potat<br>Gravy<br>Succulent roast ch<br>fluffy roasties a<br>gravy          | oes &<br>icken with                               | Guorn Roast with<br>Roast Potatoes and<br>Gravy @<br>Delicious Guorn roast with<br>Buffy roastless and tasty<br>gravy                     | Jacket Potato () ()<br>With Cheese or Boked<br>Bears<br>Tomato Pasta ()<br>Fresh, homemode Iomate<br>and basis source with<br>penne pasta       | Carrots<br>and<br>Cabbage          | Shortbread<br>Biscuit<br>with Fruit<br>Slices &        | WEDNESDAY | Roast Turk<br>Roast Pota<br>Grav<br>Roast turkey s<br>roasties and to | vith fluffy               | Creamy Vegetable Pie<br>with Roast Potatoes<br>and Gravy o<br>Creamy vegetable pie with<br>a cheesy shortcrust topper    | Jacket Potato 📽 🌒<br>With Cheese or Boked<br>Beors<br>Teanto Pasta 😂<br>Fresh, homenode fornate<br>and bail souce with<br>penne pasta    | Cabbage<br>and<br>Carrots                     | Crunch<br>Chocole<br>Biscui            |
|                                                                                                                                                                                                                                                                                                                                                                                                                                                                                                                                                                                                                                                                                                                                                                                                                                                                                                                                                                                                                                                                                                                                                                                                                                                                                                                                                                                                                                                                                                                                                                                                                                                                                                                                                                                                                                                                                                                                                                                                                                                                                                                                | Beef Bologne<br>A classic italian b<br>in a yummy tomo<br>served with p                           | olognese<br>ato sauce                             | Quorn Hot Dog with<br>Potato Wedges<br>A delicious Quom hot dog                                                                           | Jacket Potato @<br>With Cheese or Boked<br>Bears<br>Toemato Pasta @<br>Fresh, homerode lomate<br>and base with<br>penne pasta                   | Broccoli<br>and<br>Sweetcorn       | Berry &<br>Peach<br>Oaty<br>Crumble<br>with<br>Custard | THURSDAY  | Jerk Chicken<br>and Pe<br>Delicious Jer<br>chicken served w<br>peas   | k spiced<br>with rice and | Mild Chickpea and<br>Potato Curry with Rice<br>Tasty chickpea and potato<br>curry served with rice                       | Jacket Potato &<br>With Cheese or Boked<br>Bears<br>Tomato Pasta &<br>Fresh, homenode Iomata<br>and basil souce with<br>penne pasta      | Green<br>Beans<br>and<br>Sweetcorn            | Raspbe<br>Rippl<br>Cake                |
|                                                                                                                                                                                                                                                                                                                                                                                                                                                                                                                                                                                                                                                                                                                                                                                                                                                                                                                                                                                                                                                                                                                                                                                                                                                                                                                                                                                                                                                                                                                                                                                                                                                                                                                                                                                                                                                                                                                                                                                                                                                                                                                                | Battered Fish F<br>Chips<br>Crispy fah fill<br>scrummy d                                          | at with                                           | Quarn Nuggets and<br>Chips ©<br>Crispy Quarn nuggets with<br>their fave sauce - ketchup                                                   | Jacket Potato &<br>With Chress or Boked<br>Beans<br><b>Tomate Pasta &amp; </b><br>Fresh, homemade tomate<br>and basis souce with<br>penne pasta | Baked<br>Beans<br>and<br>Peas      | Orange,<br>Sultana &<br>Carrot<br>Slice                | YADIRY    | Golden Fish<br>and Ch<br>Crispy fish fin<br>scrummy                   | ips<br>gers with          | The Incredible Burger<br>served with Chips •<br>Mealiess burger in a soft<br>bap with katchup                            | Jacket Potato #<br>With Cheese or Boked<br>Beons<br>Tomato Pasta #<br>Fresh, homenode formate<br>and basil souce with<br>penne posta     | Peas<br>and<br>Baked<br>Beans                 | Vanilla<br>Crear                       |
| Contraction of the local division of the loc |                                                                                                   |                                                   |                                                                                                                                           |                                                                                                                                                 |                                    | ÷.                                                     | •         | 0 v                                                                   |                           | AVAILABLE EVE<br>WATER, SALAD, FRESHLY<br>YOCHURT & FRESH                                                                | BAKED BREAD,<br>H FRUIT                                                                                                                  | at's Choice                                   |                                        |